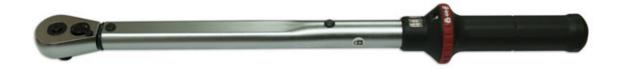

## Torque Wrench 3/8"D 10 - 50Nm

Dual scale torque wrench, with ratchet function for quick clockwise torque operation. Featuring a magnified window for the torque setting, with an additional micro-adjustment window, this torque wrench is easily adjusted using the locking button in the handle end.

## **Additional Information**

- Range: 10 50Nm (7 37lb-ft).
- 45 teeth ratchet mechanism; 3/8"D x 360mm long.
- An audible signal when the desired torque value is achieved.
- Accuracy: ±3% tolerance from the set scale value.
- Manufactured and certificated to ISO6789-1: 2017. Supplied in moulded case for storage.